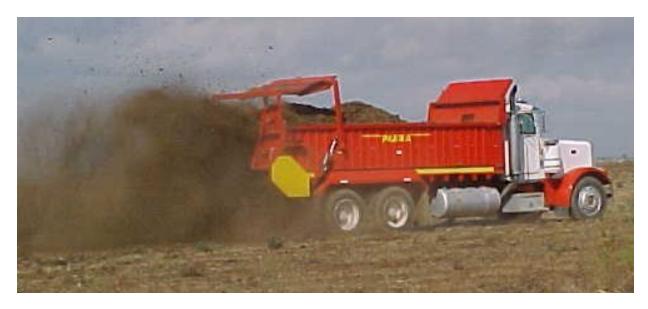

## **BEATER ATTACHMENT** MANURE —STRAW MATERIALS

- Hydraulic Driven Beater. High torque motors for powerful and consistent RPM.
- Even and consistent pattern
- Swing out beaters for easy rock removal
- Heavy duty slop gate
- Optional slop pan
- Heavy Duty-Replaceable Beater Paddles

- 3' or 4' Side Wall
- Silage and Beet Extensions for longer seasonal Use
- Hydrostatic Floor Control
- Heavy Duty WR-78 Floor Chain
- Large 2-3/8" Drive Shafts
- Long Life Idler Poly-Sprockets and bearing blocks
- Heavy gauge walls and floor for durability
- Simple In-Cab controls
- Quick Connectors for fast silage to manure change-over
- Rear Swing out for rocks