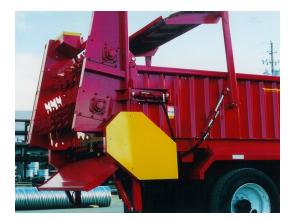

## **BEATER ATTACHMENT** MANURE —STRAW MATERIALS

- Hydraulic Driven Beater. High torque motors for powerful and consistent RPM.
- Even and consistent pattern
- Swing out beaters for easy rock removal
- Heavy duty slop gate
- Optional slop pan
- Heavy Duty-Replaceable Beater Paddles