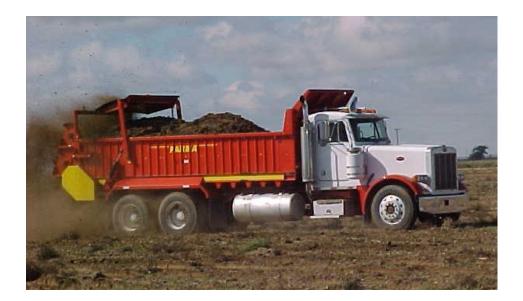

## **COMBINATION BOXES:**

- Manure Spreader
- Compost Spreader
- Forage Box
- Bulk Box

## **BEATER ATTACHMENT** MANURE —STRAW MATERIALS

- Hydraulic Driven Beater. High torque motors for powerful and consistent RPM.
- Even and consistent pattern
- Swing out beaters for easy rock removal
- Heavy duty slop gate
- Optional slop pan
- Heavy Duty-Replaceable Beater Paddles

- 3' or 4' Side Wall
- Silage and Beet Extensions for longer seasonal Use
- Hydrostatic Floor Control
- Heavy Duty WR-78 Floor Chain
- Large 2-3/8" Drive Shafts
- Long Life Idler Poly-Sprockets and bearing blocks
- Heavy gauge walls and floor for durability
- Simple In-Cab controls
- Quick Connectors for fast silage to manure change-over
- Rear Swing out for rocks