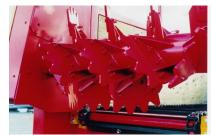

## **BEATER ATTACHMENT** MANURE —STRAW MATERIALS

- Hydraulic Driven Beater. High torque motors for powerful and consistent RPM.
- Even and consistent pattern
- Swing out beaters for easy rock removal
- Heavy duty slop gate
- Optional slop pan
- Heavy Duty-Replaceable Beater Paddles