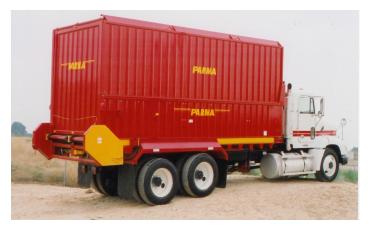

## **COMBINATION BOXES:**

- Manure Spreader
- Compost Spreader
- Forage Box
- Bulk Box

- 3' or 4' Side Wall
- Silage and Beet Extensions for longer seasonal Use
- Hydrostatic Floor Control
- Heavy Duty WR-78 Floor Chain
- Large 2-3/8" Drive Shafts
- Long Life Idler Poly-Sprockets and bearing blocks
- Heavy gauge walls and floor for durability
- Simple In-Cab controls
- Quick Connectors for fast silage to manure change-over
- Rear Swing out for rocks