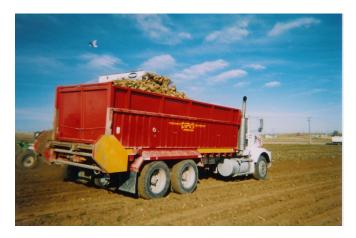

## **COMBINATION BOXES:**

- Manure Spreader
- Compost Spreader
- Forage Box
- Bulk Box

- 3' or 4' Side Wall
- Silage and Beet Extensions for longer seasonal Use
- Hydrostatic Floor Control
- Heavy Duty WR-78 Floor Chain
- Large 2-3/8" Drive Shafts
- Long Life Idler Poly-Sprockets and bearing blocks
- Heavy gauge walls and floor for durability
- Simple In-Cab controls
- Quick Connectors for fast silage to manure change-over
- Rear Swing out for rocks