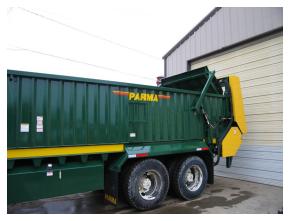

## **BEATER ATTACHMENT** MANURE —STRAW MATERIALS

- Hydraulic Driven Beater. High torque motors for powerful and consistent RPM.
- Even and consistent pattern
- Swing out beaters for easy rock removal
- Heavy duty slop gate
- Optional slop pan
- Heavy Duty-Replaceable Beater Paddles

- 3' or 4' Side Wall
- Silage and Beet Extensions for longer seasonal Use
- Hydrostatic Floor Control
- Heavy Duty WR-78 Floor Chain
- Large 2-3/8" Drive Shafts
- Long Life Idler Poly-Sprockets and bearing blocks
- Heavy gauge walls and floor for durability
- Simple In-Cab controls
- Quick Connectors for fast silage to manure change-over
- Rear Swing out for rocks