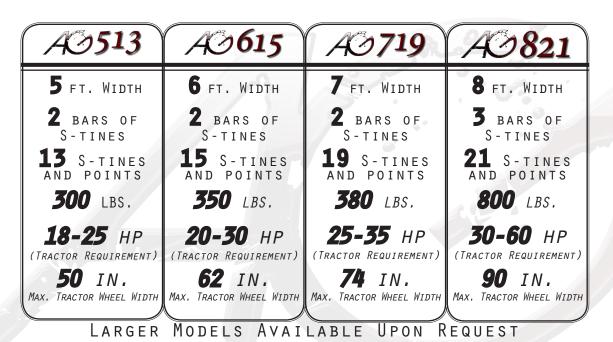

## COMPLETE GROUND PREPARATION IN ONE PASS!

CHOOSE FROM 4 POPULAR MODELS

ARENA GROOMER Model AG 821 (shown)

QUICK & EASY 3-POINT HITCH HOOKUP CATEGORY 1 & 2 JOHN DEERE

IMATCH<sup>™</sup> COMPATIBLE

PARMA<sup>"ARENA</sup>GROOI