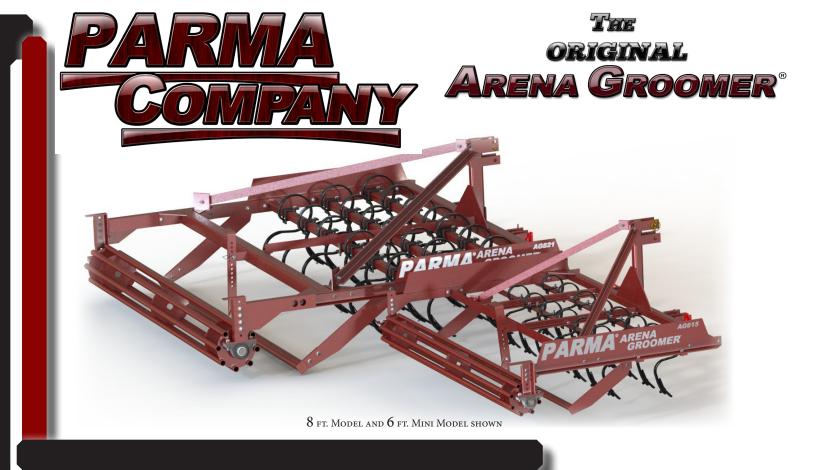

## COMPLETE GROUND PREPARATION IN ONE PASS!

CHOOSE FROM 4 POPULAR MODELS

ARENA GROOMER Model AG 821 (shown)

QUICK & EASY 3-POINT HITCH HOOKUP CATEGORY 1 & 2 JOHN DEERE

IMATCH<sup>™</sup> COMPATIBLE

PARMA<sup>"ARENA</sup>GROOI

Adjustable to maintain accurate depth

2 OR<sup>3</sup>BARS OF LONG LIFE **"S**" TINES TO LOOSEN SOIL

INCLUDES REPLACEABLE POINTS AND REVERSABLE TOO!

Leveling bar fills holes and smoothes humps Adjustable to carry more

**OR LESS MATERIAL** 

Optional Tongue with Screwjack availabe for units without 3 -point hitch Soil flows through the pipe roller, firming the footing and leaving a smooth cushion on top