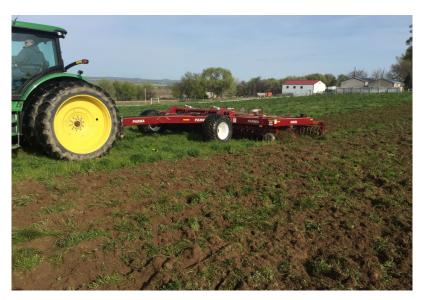

## **HIGH SPEED DISC**

- Independent Disc Shanks
- 24" Notched Disc Blades
- 14' to 21' Rigid Models
- Rear Roller Options: Ring, Roller Pipe, Crowfoot, or Chevron Paddle
- Heavy Duty Solid Welded Frame
- Rock Protection Cushioned Upper Shank

- 2-3/16" Rear Packer Bearings
- Independent Heavy Duty Disc Hub Bearings
- 40mm Disc Bearing
- Simple and Reliable Design
- Floatation Tongue with Lock Out Feature
- 4 Transport Carrier Wheels
- 2 Floatation Carrier Gauge Wheels
- 4-Remote Operation for Precise Control
- Cat-3 Ring Hitch
- Cat-4 or Larger Hitch Options
- Works in Multiple Levels of Residue