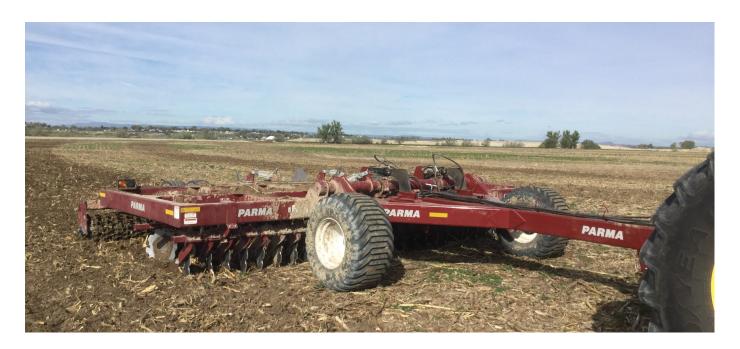

## **HIGH SPEED DISC**

- Independent Disc Shanks
- 24" Notched Disc Blades
- 14' to 21' Rigid Models
- Rear Roller Options: Ring, Roller Pipe, Crowfoot, or Chevron Paddle
- Heavy Duty Solid Welded Frame
- Rock Protection Cushioned Upper Shank

- 2-3/16" Rear Packer Bearings
- Independent Heavy Duty Disc Hub Bearings
- 40mm Disc Bearing
- Simple and Reliable Design
- Floatation Tongue with Lock Out Feature
- 4 Transport Carrier Wheels
- 2 Floatation Carrier Gauge Wheels
- 4-Remote Operation for Precise Control
- Cat-3 Ring Hitch
- Cat-4 or Larger Hitch Options
- Works in Multiple Levels of Residue