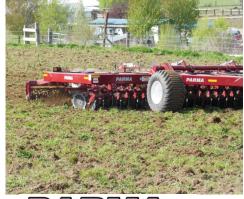

## **HIGH SPEED DISC**

- Independent Disc Shanks
- 24" Notched Disc Blades
- 14' to 21' Rigid Models
- Rear Roller Options: Ring, Roller Pipe, Crowfoot, or Chevron Paddle
- Heavy Duty Solid Welded Frame
- Rock Protection Cushioned Upper Shank

- 2-3/16" Rear Packer Bearings
- Independent Heavy Duty Disc Hub Bearings
- 40mm Disc Bearing
- Simple and Reliable Design
- Floatation Tongue with Lock Out Feature
- 4 Transport Carrier Wheels
- 2 Floatation Carrier Gauge Wheels
- 4-Remote Operation for Precise Control
- Cat-3 Ring Hitch
- Cat-4 or Larger Hitch Options
- Works in Multiple Levels of Residue