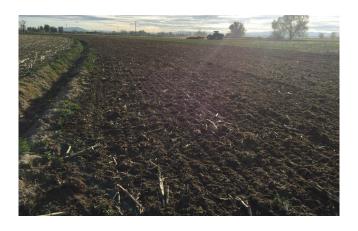

- 2-3/16" Rear Packer Bearings
- Independent Heavy Duty Disc Hub Bearings
- 40mm Disc Bearing
- Simple and Reliable Design
- Floatation Tongue with Lock Out Feature
- 4 Transport Carrier Wheels
- 2 Floatation Carrier Gauge Wheels
- 4-Remote Operation for Precise Control
- Cat-3 Ring Hitch
- Cat-4 or Larger Hitch Options
- Works in Multiple Levels of Residue