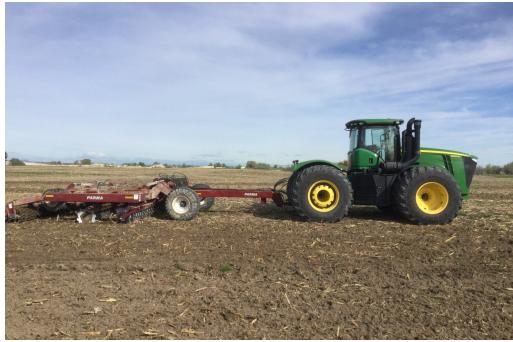

## **HIGH SPEED DISC**

- Independent Disc Shanks
- 24" Notched Disc Blades
- 14' to 21' Rigid Models
- Rear Roller Options: Ring, Roller Pipe, Crowfoot, or Chevron Paddle
- Heavy Duty Solid Welded Frame
- Rock Protection Cushioned Upper Shank

- 2-3/16" Rear Packer Bearings
- Independent Heavy Duty Disc Hub Bearings
- 40mm Disc Bearing
- Simple and Reliable Design
- Floatation Tongue with Lock Out Feature
- 4 Transport Carrier Wheels
- 2 Floatation Carrier Gauge Wheels
- 4-Remote Operation for Precise Control
- Cat-3 Ring Hitch
- Cat-4 or Larger Hitch Options
- Works in Multiple Levels of Residue