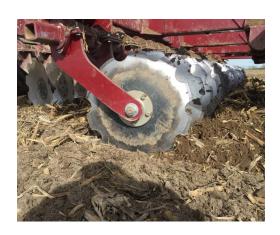

## **HIGH SPEED DISC**

- Independent Disc Shanks
- 24" Notched Disc Blades
- 14' to 21' Rigid Models
- Rear Roller Options: Ring, Roller Pipe, Crowfoot, or Chevron Paddle
- Heavy Duty Solid Welded Frame
- Rock Protection Cushioned Upper Shank

- 2-3/16" Rear Packer Bearings
- Independent Heavy Duty Disc Hub Bearings
- 40mm Disc Bearing
- Simple and Reliable Design
- Floatation Tongue with Lock Out Feature
- 4 Transport Carrier Wheels
- 2 Floatation Carrier Gauge Wheels
- 4-Remote Operation for Precise Control
- Cat-3 Ring Hitch
- Cat-4 or Larger Hitch Options
- Works in Multiple Levels of Residue