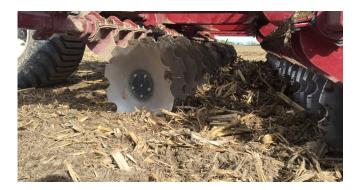

## **HIGH SPEED DISC**

- Independent Disc Shanks
- 24" Notched Disc Blades
- 14' to 21' Rigid Models
- Rear Roller Options: Ring, Roller Pipe, Crowfoot, or Chevron Paddle
- Heavy Duty Solid Welded Frame
- Rock Protection Cushioned Upper Shank

- 2-3/16" Rear Packer Bearings
- Independent Heavy Duty Disc Hub Bearings
- 40mm Disc Bearing
- Simple and Reliable Design
- Floatation Tongue with Lock Out Feature
- 4 Transport Carrier Wheels
- 2 Floatation Carrier Gauge Wheels
- 4-Remote Operation for Precise Control
- Cat-3 Ring Hitch
- Cat-4 or Larger Hitch Options
- Works in Multiple Levels of Residue