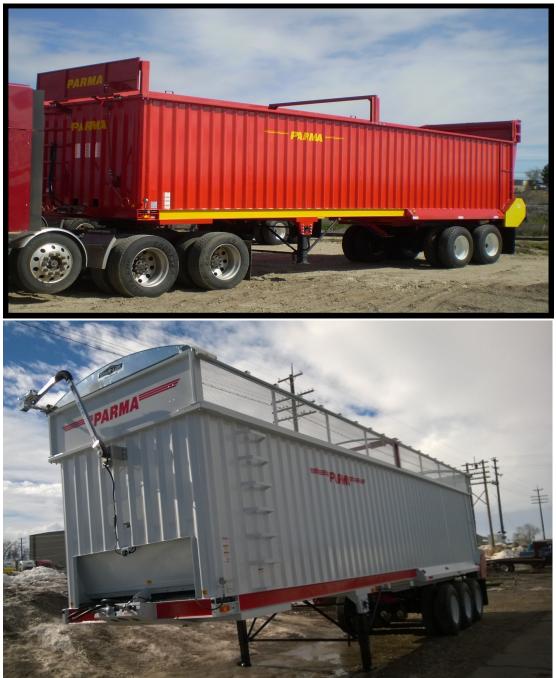

## **Forage Trailer**

## **Built for Tough Customers**

## **Specifications**

Length 30' to 40'

Width Inside 90" Outside 8'6" Wall Height 74" Near Side 94" Off Side

Rear Doors—Optional Dual Swing Out Side Hinge or Top Hinge Air Closers Available Can be opened and closed by hand Self locking in the Floor Chain Floor Chain Heavy Duty H78TY Sold By: 1/4" Side Bar x 1-1/4 Rear Driveshaft 2-3/8 Shaft Bearings—Split UHMW Greaseable Idler Sprockets—High wear UHMW Bed construction - All Welded Floor Chain- Dual Hydraulic Motor Drive Speed 17-20 Ft Per Min \* \*Pump Requirements 25-30GPM at 3000 PSI