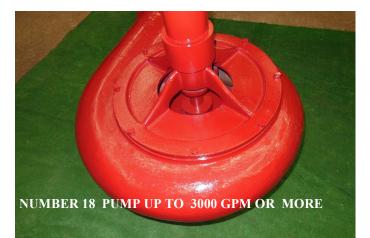

## WATER LIFTER<sup>®</sup> PUMPS

Heavy-Duty for all of your water moving needs.

Pump with Motor and Sheaves on the mounting base ready for

- Low Speed High Flow Designs
- Almost any type of power unit (PTO, Gas or Diesel Engine, Electric Motor)
- Simple-Reliable Design
- Several Sizes, 100 to 3000+ GPM
- Handles most trash issues
- Settings from 4 to 20'
- Top and Bottom Suction
- Oil or Grease Lubrication on the bronze bearings for long life
- Low horsepower requirements to allow single phase operation
- Belt drive allows many speed choices with different sheave sizes
- Cast Iron Pump Housing for long life
- Heavy Duty Sealed Bearings for years of service life
- Cast or Steel Impellers for Rugged Pumping Needs
- Trailer and Skid Mounts Available