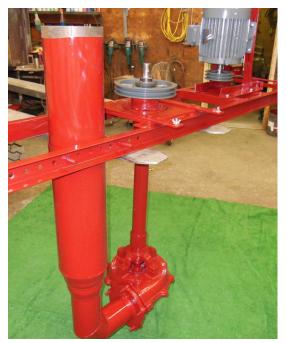

## WATER LIFTER<sup>®</sup> PUMPS

Heavy-Duty for all of your water moving needs.

Pump with Motor and Sheaves on the mounting base ready for

- Low Speed High Flow Designs
- Almost any type of power unit (PTO, Gas or Diesel Engine, Electric Motor)
- Simple-Reliable Design
- Several Sizes, 100 to 3000+ GPM
- Handles most trash issues
- Settings from 4 to 20'
- Top and Bottom Suction
- Oil or Grease Lubrication on the bronze bearings for long life
- Low horsepower requirements to allow single phase operation
- Belt drive allows many speed choices with different sheave sizes
- Cast Iron Pump Housing for long life
- Heavy Duty Sealed Bearings for years of service life
- Cast or Steel Impellers for Rugged Pumping Needs
- Trailer and Skid Mounts Available