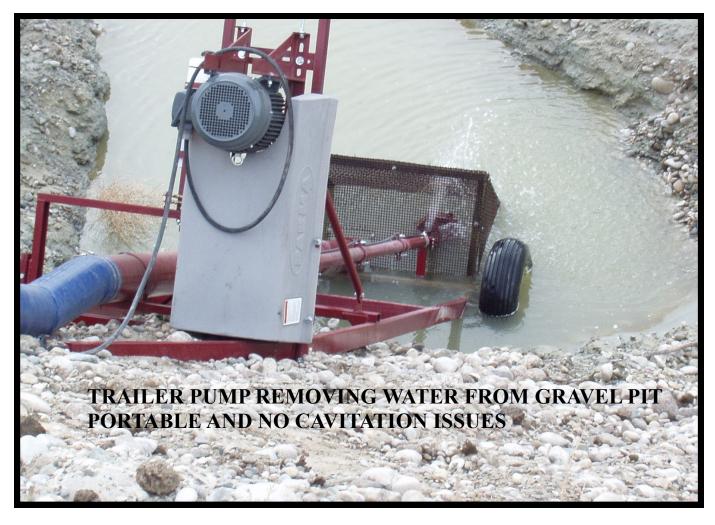

## WATER LIFTER<sup>®</sup> PUMPS

Heavy-Duty for all of your water moving needs.

Pump with Motor and Sheaves on the mounting base ready for

- Low Speed High Flow Designs
- Almost any type of power unit (PTO, Gas or Diesel Engine, Electric Motor)
- Simple-Reliable Design
- Several Sizes, 100 to 3000+ GPM
- Handles most trash issues
- Settings from 4 to 20'
- Top and Bottom Suction
- Oil or Grease Lubrication on the bronze bearings for long life
- Low horsepower requirements to allow single phase operation
- Belt drive allows many speed choices with different sheave sizes
- Cast Iron Pump Housing for long life
- Heavy Duty Sealed Bearings for years of service life
- Cast or Steel Impellers for Rugged Pumping Needs
- Trailer and Skid Mounts Available