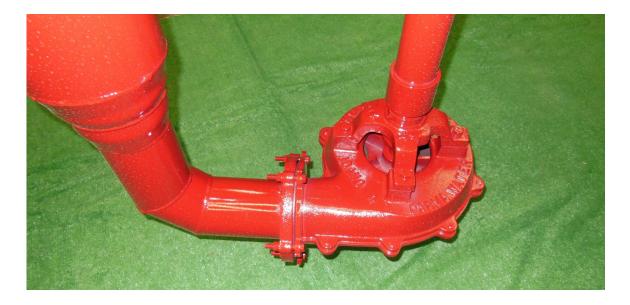

## WATER LIFTER<sup>®</sup> PUMPS

Heavy-Duty for all of your water moving needs.

Pump with Motor and Sheaves on the mounting base ready for

- Low Speed High Flow Designs
- Almost any type of power unit (PTO, Gas or Diesel Engine, Electric Motor)
- Simple-Reliable Design
- Several Sizes, 100 to 3000+ GPM
- Handles most trash issues
- Settings from 4 to 20'
- Top and Bottom Suction
- Oil or Grease Lubrication on the bronze bearings for long life
- Low horsepower requirements to allow single phase operation
- Belt drive allows many speed choices with different sheave sizes
- Cast Iron Pump Housing for long life
- Heavy Duty Sealed Bearings for years of service life
- Cast or Steel Impellers for Rugged Pumping Needs
- Trailer and Skid Mounts Available