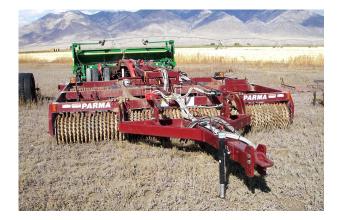

## **Rollaharrow-**Folding Frame Seed Bed Tillage

- Heavy 2-3/16" Stub Shafts Multiple Ring or Pipe Options Available Hydraulic Tine Controls
- Six Tires on 24-30' Models •
- •
- Eight Tires on 32-40' Models 24' to 40' sizes to fit your needs
- Grain Drill Hitch Available
- Tongue allows Tight Turning Radius