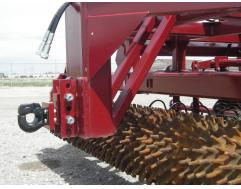

f

• Tongue allows Tight Turning Radius

PO Box 190 · PARMA, ID 83660

www.parmacompany.com www.arenagroomer.net

GRAINDRILL HITCH

EXTEND REAR ROLLER FOR EXTRA COVERAGE

LEVELING BAR AHEAD OF REAR ROLLER

- 12-17 and 14-20 Rings
- Pipe Rollers in 16 and 20"
- 20<sup>°</sup> Crowfoot Rollers
- Split Front Roller 18'-24'
- 4 S-Tine Bars for excellent tillage
- Models to fit your horsepower
- 7-10 horsepower per foot
- Leveling Bar controlled with rephrasing cylinders
- Heavy Tubing Frame for years of service
- Wheels forward for ease of lifting during turn-a-round
- Extended Rear Roller Option