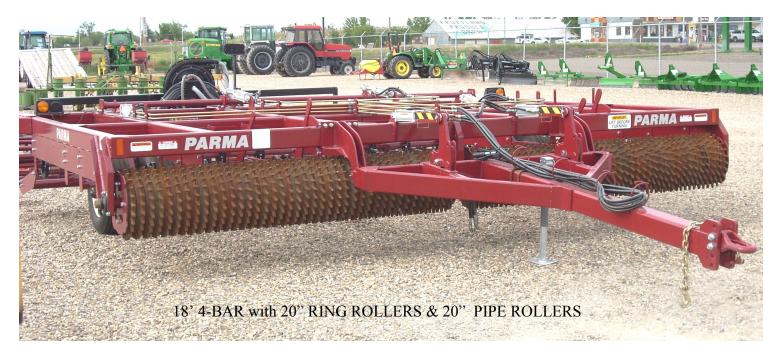

## **Rollaharrow-**Rigid Frame Seed Bed Tillage

- Heavy 2-3/16" Stub Shafts
- Domestic Bearings-Quad Seals
- Multiple Ring or Pipe Options
- Available Hydraulic Tine Controls
- 12' to 24' sizes to fit your needs
- Four Tires on 12'-24' Models
- Grain Drill Hitch Available

f

• Tongue allows Tight Turning Radius

PO Box 190 · PARMA, ID 83660

www.parmacompany.com www.arenagroomer.net

GRAINDRILL HITCH

EXTEND REAR ROLLER FOR EXTRA COVERAGE

LEVELING BAR AHEAD OF REAR ROLLER

- 12-17 and 14-20 Rings
- Pipe Rollers in 16 and 20"
- 20<sup>°</sup> Crowfoot Rollers
- Split Front Roller 18'-24'
- 4 S-Tine Bars for excellent tillage
- Models to fit your horsepower
- 7-10 horsepower per foot
- Leveling Bar controlled with rephrasing cylinders
- Heavy Tubing Frame for years of service
- Wheels forward for ease of lifting during turn-a-round
- Extended Rear Roller Option