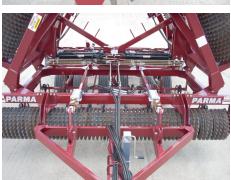

## **Rollaharrow-**Rigid Frame Seed Bed Tillage

- Heavy 2-3/16" Stub Shafts
- Domestic Bearings-Quad Seals
- Multiple Ring or Pipe Options
- Available Hydraulic Tine Controls
- 12' to 24' sizes to fit your needs
- Four Tires on 12'-24' Models
- Grain Drill Hitch Available

f

• Tongue allows Tight Turning Radius

PO Box 190 · PARMA, ID 83660

www.parmacompany.com www.arenagroomer.net

GRAINDRILL HITCH

EXTEND REAR ROLLER FOR EXTRA COVERAGE

LEVELING BAR AHEAD OF REAR ROLLER

- 12-17 and 14-20 Rings
- Pipe Rollers in 16 and 20"
- 20<sup>°</sup> Crowfoot Rollers
- Split Front Roller 18'-24'
- 4 S-Tine Bars for excellent tillage
- Models to fit your horsepower
- 7-10 horsepower per foot
- Leveling Bar controlled with rephrasing cylinders
- Heavy Tubing Frame for years of service
- Wheels forward for ease of lifting during turn-a-round
- Extended Rear Roller Option