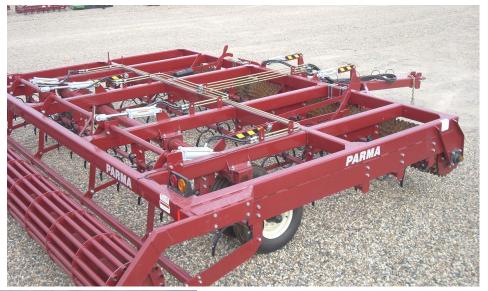

## **Rollaharrow-**Rigid Frame Seed Bed Tillage

- Heavy 2-3/16" Stub Shafts
- Domestic Bearings-Quad Seals
- Multiple Ring or Pipe Options
- Available Hydraulic Tine Controls
- 12' to 24' sizes to fit your needs
- Four Tires on 12'-24' Models
- Grain Drill Hitch Available

f

• Tongue allows Tight Turning Radius

PO Box 190 · PARMA, ID 83660

www.parmacompany.com www.arenagroomer.net

GRAINDRILL HITCH

EXTEND REAR ROLLER FOR EXTRA COVERAGE

LEVELING BAR AHEAD OF REAR ROLLER

- 12-17 and 14-20 Rings
- Pipe Rollers in 16 and 20"
- 20<sup>°</sup> Crowfoot Rollers
- Split Front Roller 18'-24'
- 4 S-Tine Bars for excellent tillage
- Models to fit your horsepower
- 7-10 horsepower per foot
- Leveling Bar controlled with rephrasing cylinders
- Heavy Tubing Frame for years of service
- Wheels forward for ease of lifting during turn-a-round
- Extended Rear Roller Option