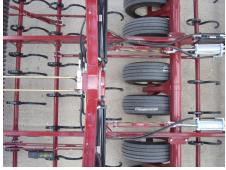

f

• Tongue allows Tight Turning Radius

PO Box 190 · PARMA, ID 83660

www.parmacompany.com www.arenagroomer.net

GRAINDRILL HITCH

EXTEND REAR ROLLER FOR EXTRA COVERAGE

LEVELING BAR AHEAD OF REAR ROLLER

- 12-17 and 14-20 Rings
- Pipe Rollers in 16 and 20"
- 20<sup>°</sup> Crowfoot Rollers
- Split Front Roller 18'-24'
- 4 S-Tine Bars for excellent tillage
- Models to fit your horsepower
- 7-10 horsepower per foot
- Leveling Bar controlled with rephrasing cylinders
- Heavy Tubing Frame for years of service
- Wheels forward for ease of lifting during turn-a-round
- Extended Rear Roller Option

HEAVY TUBE FRAME AND TONGUE

GRAINDRILL HITCH

HEAVY DUTY WING LIFT CYLINDERS

LAST TINE BAR BEHIND THE WHEELS

- 12-17, 14-20, and 16-22 Rings
- Pipe Rollers in 16, 20 and 22"
- Domestic Bearings-Quad Seals
- Three hinge points on wing fold
- Models to fit your horsepower
- 7-10 horsepower per foot
- Leveling Bar controlled with rephrasing cylinders
- Heavy Tubing Frame for years of service
- Wheels forward for ease of lifting during turn-a-round
- Overlapping Front & Rear Rollers