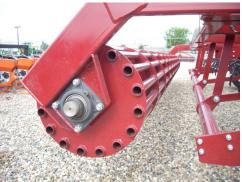

## **Rollaharrow-**Rigid Frame Seed Bed Tillage

- Heavy 2-3/16" Stub Shafts
- Domestic Bearings-Quad Seals
- Multiple Ring or Pipe Options
- Available Hydraulic Tine Controls
- 12' to 24' sizes to fit your needs
- Four Tires on 12'-24' Models
- Grain Drill Hitch Available

f

• Tongue allows Tight Turning Radius

PO Box 190 · PARMA, ID 83660

www.parmacompany.com www.arenagroomer.net

GRAINDRILL HITCH

EXTEND REAR ROLLER FOR EXTRA COVERAGE

LEVELING BAR AHEAD OF REAR ROLLER

- 12-17 and 14-20 Rings
- Pipe Rollers in 16 and 20"
- 20<sup>°</sup> Crowfoot Rollers
- Split Front Roller 18'-24'
- 4 S-Tine Bars for excellent tillage
- Models to fit your horsepower
- 7-10 horsepower per foot
- Leveling Bar controlled with rephrasing cylinders
- Heavy Tubing Frame for years of service
- Wheels forward for ease of lifting during turn-a-round
- Extended Rear Roller Option