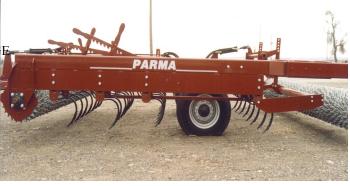

## **Rollaharrow-**Rigid Frame Seed Bed Tillage

- Heavy 2-3/16" Stub Shafts
- Domestic Bearings-Quad Seals
- Multiple Ring or Pipe Options
- Available Hydraulic Tine Controls
- 12' to 24' sizes to fit your needs
- Four Tires on 12'-24' Models
- Grain Drill Hitch Available

f

• Tongue allows Tight Turning Radius

PO Box 190 · PARMA, ID 83660

www.parmacompany.com www.arenagroomer.net

GRAINDRILL HITCH

EXTEND REAR ROLLER FOR EXTRA COVERAGE

LEVELING BAR AHEAD OF REAR ROLLER

- 12-17 and 14-20 Rings
- Pipe Rollers in 16 and 20"
- 20<sup>°</sup> Crowfoot Rollers
- Split Front Roller 18'-24'
- 4 S-Tine Bars for excellent tillage
- Models to fit your horsepower
- 7-10 horsepower per foot
- Leveling Bar controlled with rephrasing cylinders
- Heavy Tubing Frame for years of service
- Wheels forward for ease of lifting during turn-a-round
- Extended Rear Roller Option