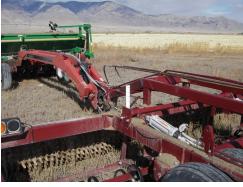

f

• Tongue allows Tight Turning Radius

PO Box 190 · PARMA, ID 83660

www.parmacompany.com www.arenagroomer.net

GRAINDRILL HITCH

EXTEND REAR ROLLER FOR EXTRA COVERAGE

LEVELING BAR AHEAD OF REAR ROLLER

- 12-17 and 14-20 Rings
- Pipe Rollers in 16 and 20"
- 20<sup>°</sup> Crowfoot Rollers
- Split Front Roller 18'-24'
- 4 S-Tine Bars for excellent tillage
- Models to fit your horsepower
- 7-10 horsepower per foot
- Leveling Bar controlled with rephrasing cylinders
- Heavy Tubing Frame for years of service
- Wheels forward for ease of lifting during turn-a-round
- Extended Rear Roller Option

HEAVY TUBE FRAME AND TONGUE

GRAINDRILL HITCH

HEAVY DUTY WING LIFT CYLINDERS

LAST TINE BAR BEHIND THE WHEELS

- 12-17, 14-20, and 16-22 Rings
- Pipe Rollers in 16, 20 and 22"
- Domestic Bearings-Quad Seals
- Three hinge points on wing fold
- Models to fit your horsepower
- 7-10 horsepower per foot
- Leveling Bar controlled with rephrasing cylinders
- Heavy Tubing Frame for years of service
- Wheels forward for ease of lifting during turn-a-round
- Overlapping Front & Rear Rollers