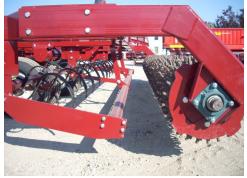

f

• Tongue allows Tight Turning Radius

PO Box 190 · PARMA, ID 83660

www.parmacompany.com www.arenagroomer.net

GRAINDRILL HITCH

EXTEND REAR ROLLER FOR EXTRA COVERAGE

LEVELING BAR AHEAD OF REAR ROLLER

- 12-17 and 14-20 Rings
- Pipe Rollers in 16 and 20"
- 20<sup>°</sup> Crowfoot Rollers
- Split Front Roller 18'-24'
- 4 S-Tine Bars for excellent tillage
- Models to fit your horsepower
- 7-10 horsepower per foot
- Leveling Bar controlled with rephrasing cylinders
- Heavy Tubing Frame for years of service
- Wheels forward for ease of lifting during turn-a-round
- Extended Rear Roller Option

HEAVY TUBE FRAME AND TONGUE

GRAINDRILL HITCH

HEAVY DUTY WING LIFT CYLINDERS

LAST TINE BAR BEHIND THE WHEELS

- 12-17, 14-20, and 16-22 Rings
- Pipe Rollers in 16, 20 and 22"
- Domestic Bearings-Quad Seals
- Three hinge points on wing fold
- Models to fit your horsepower
- 7-10 horsepower per foot
- Leveling Bar controlled with rephrasing cylinders
- Heavy Tubing Frame for years of service
- Wheels forward for ease of lifting during turn-a-round
- Overlapping Front & Rear Rollers