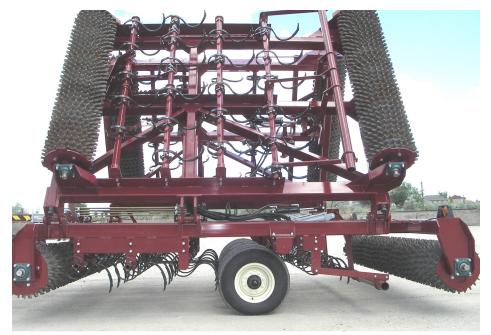

HEAVY TUBE FRAME AND TONGUE

GRAINDRILL HITCH

HEAVY DUTY WING LIFT CYLINDERS

LAST TINE BAR BEHIND THE WHEELS

- 12-17, 14-20, and 16-22 Rings
- Pipe Rollers in 16, 20 and 22"
- Domestic Bearings-Quad Seals
- Three hinge points on wing fold
- Models to fit your horsepower
- 7-10 horsepower per foot
- Leveling Bar controlled with rephrasing cylinders
- Heavy Tubing Frame for years of service
- Wheels forward for ease of lifting during turn-a-round
- Overlapping Front & Rear Rollers

HEAVY TUBE TONGUE