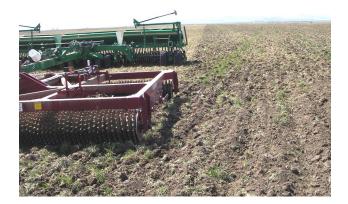

## **Rollaharrow-**Folding Frame Seed Bed Tillage

- Heavy 2-3/16" Stub Shafts Multiple Ring or Pipe Options Available Hydraulic Tine Controls
- Six Tires on 24-30' Models •
- •
- Eight Tires on 32-40' Models 24' to 40' sizes to fit your needs
- Grain Drill Hitch Available
- Tongue allows Tight Turning Radius