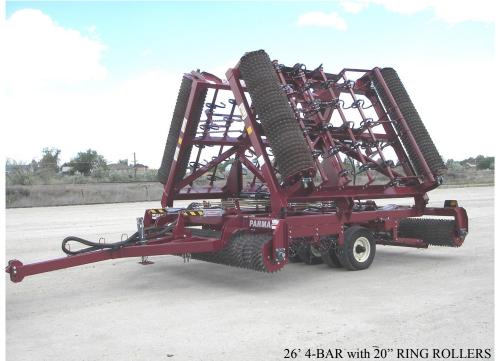

## **Rollaharrow-**Folding Frame Seed Bed Tillage

- Heavy 2-3/16" Stub Shafts Multiple Ring or Pipe Options Available Hydraulic Tine Controls
- Six Tires on 24-30' Models •
- •
- Eight Tires on 32-40' Models 24' to 40' sizes to fit your needs
- Grain Drill Hitch Available
- Tongue allows Tight Turning Radius