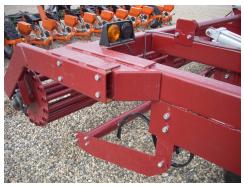

f

• Tongue allows Tight Turning Radius

PO Box 190 · PARMA, ID 83660

www.parmacompany.com www.arenagroomer.net

GRAINDRILL HITCH

EXTEND REAR ROLLER FOR EXTRA COVERAGE

LEVELING BAR AHEAD OF REAR ROLLER

- 12-17 and 14-20 Rings
- Pipe Rollers in 16 and 20"
- 20<sup>°</sup> Crowfoot Rollers
- Split Front Roller 18'-24'
- 4 S-Tine Bars for excellent tillage
- Models to fit your horsepower
- 7-10 horsepower per foot
- Leveling Bar controlled with rephrasing cylinders
- Heavy Tubing Frame for years of service
- Wheels forward for ease of lifting during turn-a-round
- Extended Rear Roller Option

HEAVY TUBE FRAME AND TONGUE

GRAINDRILL HITCH

HEAVY DUTY WING LIFT CYLINDERS

LAST TINE BAR BEHIND THE WHEELS

- 12-17, 14-20, and 16-22 Rings
- Pipe Rollers in 16, 20 and 22"
- Domestic Bearings-Quad Seals
- Three hinge points on wing fold
- Models to fit your horsepower
- 7-10 horsepower per foot
- Leveling Bar controlled with rephrasing cylinders
- Heavy Tubing Frame for years of service
- Wheels forward for ease of lifting during turn-a-round
- Overlapping Front & Rear Rollers

HEAVY TUBE TONGUE