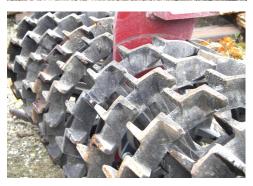

## **Rollaharrow-**Rigid Frame Seed Bed Tillage

- Heavy 2-3/16" Stub Shafts
- Domestic Bearings-Quad Seals
- Multiple Ring or Pipe Options
- Available Hydraulic Tine Controls
- 12' to 24' sizes to fit your needs
- Four Tires on 12'-24' Models
- Grain Drill Hitch Available

f

• Tongue allows Tight Turning Radius

PO Box 190 · PARMA, ID 83660

www.parmacompany.com www.arenagroomer.net

GRAINDRILL HITCH

EXTEND REAR ROLLER FOR EXTRA COVERAGE

LEVELING BAR AHEAD OF REAR ROLLER

- 12-17 and 14-20 Rings
- Pipe Rollers in 16 and 20"
- 20<sup>°</sup> Crowfoot Rollers
- Split Front Roller 18'-24'
- 4 S-Tine Bars for excellent tillage
- Models to fit your horsepower
- 7-10 horsepower per foot
- Leveling Bar controlled with rephrasing cylinders
- Heavy Tubing Frame for years of service
- Wheels forward for ease of lifting during turn-a-round
- Extended Rear Roller Option