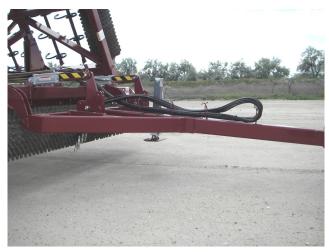

f

• Tongue allows Tight Turning Radius

PO Box 190 · PARMA, ID 83660

www.parmacompany.com www.arenagroomer.net

GRAINDRILL HITCH

EXTEND REAR ROLLER FOR EXTRA COVERAGE

LEVELING BAR AHEAD OF REAR ROLLER

- 12-17 and 14-20 Rings
- Pipe Rollers in 16 and 20"
- 20<sup>°</sup> Crowfoot Rollers
- Split Front Roller 18'-24'
- 4 S-Tine Bars for excellent tillage
- Models to fit your horsepower
- 7-10 horsepower per foot
- Leveling Bar controlled with rephrasing cylinders
- Heavy Tubing Frame for years of service
- Wheels forward for ease of lifting during turn-a-round
- Extended Rear Roller Option

HEAVY TUBE FRAME AND TONGUE

GRAINDRILL HITCH

HEAVY DUTY WING LIFT CYLINDERS

LAST TINE BAR BEHIND THE WHEELS

- 12-17, 14-20, and 16-22 Rings
- Pipe Rollers in 16, 20 and 22"
- Domestic Bearings-Quad Seals
- Three hinge points on wing fold
- Models to fit your horsepower
- 7-10 horsepower per foot
- Leveling Bar controlled with rephrasing cylinders
- Heavy Tubing Frame for years of service
- Wheels forward for ease of lifting during turn-a-round
- Overlapping Front & Rear Rollers