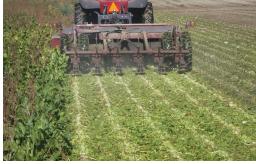

## **SUGAR BEET DEFOLIATORS**

- 132", 144", 180", 264"
- Tractor PTO-Gearbox-Belt Drive
- Flail Options for Maximum Coverage

- Spring Loaded Drive-belt Idlers
- Simple-Reliable Design
- Steel Front Drum-"Cup or L"
- 2-3/16" Stub Shafts
- Front Gauge Wheels Available
- Heavy Duty Drive Belts
- 24" Carrier Wheels-steerable
- Ground-Driven Scalpers
- Heavy-Duty Ring Hitch
- Safety Light Kit
- Replaceable Stub Shafts Availa-