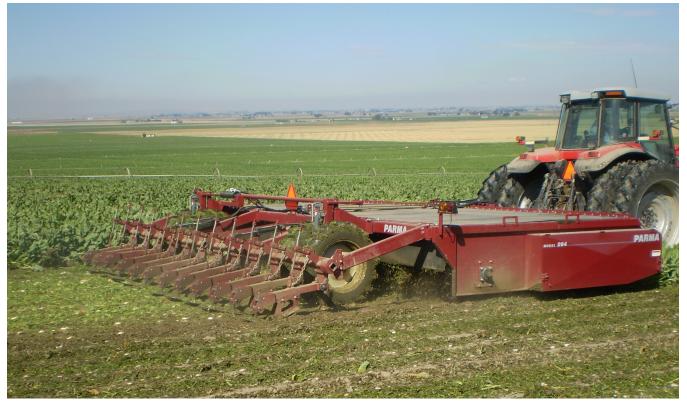

## **SUGAR BEET DEFOLIATORS**

- 132", 144", 180", 264"
- Tractor PTO-Gearbox-Belt Drive
- Flail Options for Maximum Coverage

- Spring Loaded Drive-belt Idlers
- Simple-Reliable Design
- Steel Front Drum-"Cup or L"
- 2-3/16" Stub Shafts
- Front Gauge Wheels Available
- Heavy Duty Drive Belts
- 24" Carrier Wheels-steerable
- Ground-Driven Scalpers
- Heavy-Duty Ring Hitch
- Safety Light Kit
- Replaceable Stub Shafts Availa-