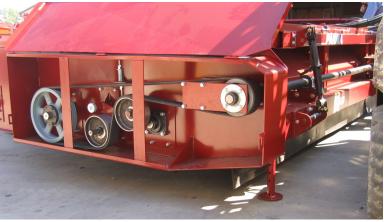

## **SUGAR BEET DEFOLIATORS**

- 132", 144", 180", 264"
- Tractor PTO-Gearbox-Belt Drive
- Flail Options for Maximum Coverage

- Spring Loaded Drive-belt Idlers
- Simple-Reliable Design
- Steel Front Drum-"Cup or L"
- 2-3/16" Stub Shafts
- Front Gauge Wheels Available
- Heavy Duty Drive Belts
- 24" Carrier Wheels-steerable
- Ground-Driven Scalpers
- Heavy-Duty Ring Hitch
- Safety Light Kit
- Replaceable Stub Shafts Availa-