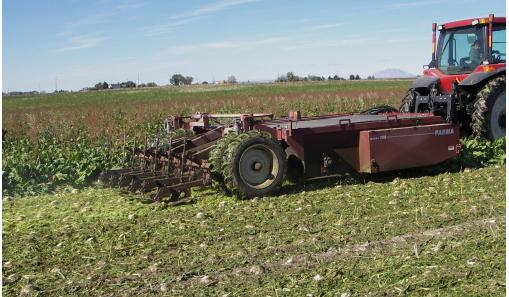

## **SUGAR BEET DEFOLIATORS**

- 132", 144", 180", 264"
- Tractor PTO-Gearbox-Belt Drive
- Flail Options for Maximum Coverage

- Spring Loaded Drive-belt Idlers
- Simple-Reliable Design
- Steel Front Drum-"Cup or L"
- 2-3/16" Stub Shafts
- Front Gauge Wheels Available
- Heavy Duty Drive Belts
- 24" Carrier Wheels-steerable
- Ground-Driven Scalpers
- Heavy-Duty Ring Hitch
- Safety Light Kit
- Replaceable Stub Shafts Availa-