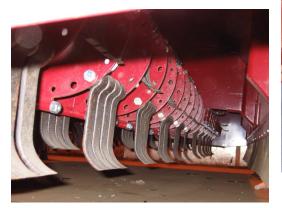

## **SUGAR BEET DEFOLIATORS**

- 132", 144", 180", 264"
- Tractor PTO-Gearbox-Belt Drive
- Flail Options for Maximum Coverage

- Spring Loaded Drive-belt Idlers
- Simple-Reliable Design
- Steel Front Drum-"Cup or L"
- 2-3/16" Stub Shafts
- Front Gauge Wheels Available
- Heavy Duty Drive Belts
- 24" Carrier Wheels-steerable
- Ground-Driven Scalpers
- Heavy-Duty Ring Hitch
- Safety Light Kit
- Replaceable Stub Shafts Availa-