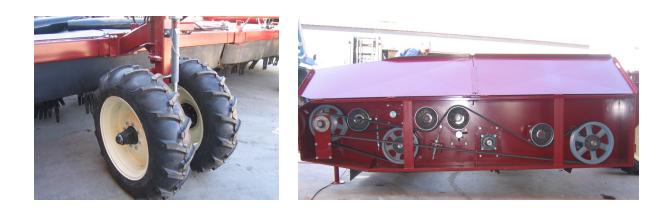

## **SUGAR BEET DEFOLIATORS**

- 132", 144", 180", 264"
- Tractor PTO-Gearbox-Belt Drive
- Flail Options for Maximum Coverage

- Spring Loaded Drive-belt Idlers
- Simple-Reliable Design
- Steel Front Drum-"Cup or L"
- 2-3/16" Stub Shafts
- Front Gauge Wheels Available
- Heavy Duty Drive Belts
- 24" Carrier Wheels-steerable
- Ground-Driven Scalpers
- Heavy-Duty Ring Hitch
- Safety Light Kit
- Replaceable Stub Shafts Availa-