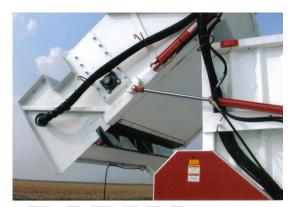

- 4' Side Wall
- Silage Extensions for longer seasonal Use
- Hydraulic and/or Mechanical Drive
- Heavy Duty WR-78 Floor Chain
- Large 2 3/8" Drive Shafts
- Long Life Idler Poly-Sprockets and bearing blocks
- Heavy gauge walls and floor for durability, Poly-liner available
- Quick Connectors for fast hook up
- 24" Swingout-Bulk Unloading
- Use it with a Semi-Truck for Over-The-Road