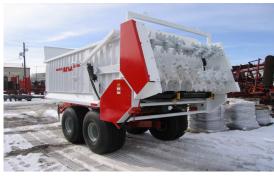

## **FORAGE UTILITY BOXES:**

- Manure Spreader
- Compost Spreader
- Forage Box
- Bulk Box

## SPINNER or BEATER ATTACHMENT COMPOST—MANURE—BEDDING—DRY MATERIAL

- Hydraulic Driven Spinners. High torque motors directly mounted to spinner plates for powerful and consistent spinner RPM.
- Even and consistent spread pattern
- 16' to 30' Box Length
- Vertical Slop gate for material metering
- Adjustable and replaceable fins

- 4' Side Wall
- Silage Extensions for longer seasonal Use
- Hydraulic and/or Mechanical Drive
- Heavy Duty WR-78 Floor Chain
- Large 2 3/8" Drive Shafts
- Long Life Idler Poly-Sprockets and bearing blocks
- Heavy gauge walls and floor for durability, Poly-liner available
- Quick Connectors for fast hook up
- 24" Swingout-Bulk Unloading
- Use it with a Semi-Truck for Over-The-Road