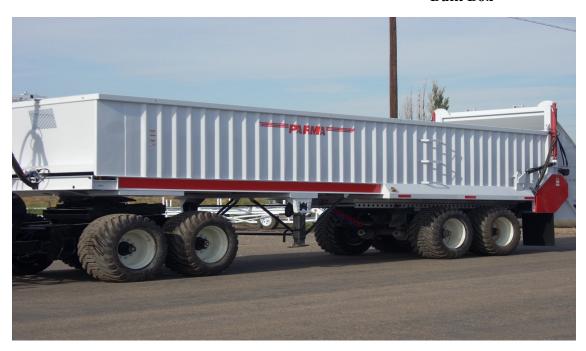

## **FORAGE UTILITY BOXES:**

- Manure Spreader
- Compost Spreader
- Forage Box
- Bulk Box

- 4' Side Wall
- Silage Extensions for longer seasonal Use
- Hydraulic and/or Mechanical Drive
- Heavy Duty WR-78 Floor Chain
- Large 2 3/8" Drive Shafts
- Long Life Idler Poly-Sprockets and bearing blocks
- Heavy gauge walls and floor for durability, Poly-liner available
- Quick Connectors for fast hook up
- 24" Swingout-Bulk Unloading
- Use it with a Semi-Truck for Over-The-Road