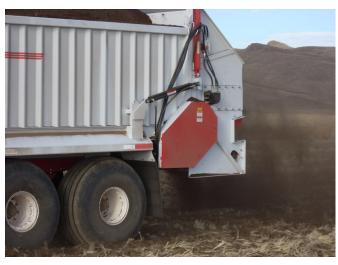

## SPINNER or BEATER ATTACHMENT COMPOST—MANURE—BEDDING—DRY MATERIAL

- Hydraulic Driven Spinners. High torque motors directly mounted to spinner plates for powerful and consistent spinner RPM.
- Even and consistent spread pattern
- 16' to 30' Box Length
- Vertical Slop gate for material metering
- Adjustable and replaceable fins