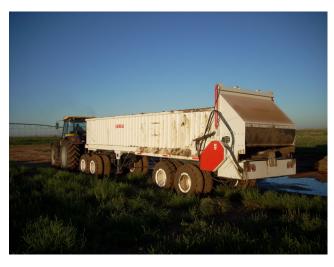

## **FORAGE UTILITY BOXES:**

- Manure Spreader
- Compost Spreader
- Forage Box
- Bulk Box

- 4' Side Wall
- Silage Extensions for longer seasonal Use
- Hydraulic and/or Mechanical Drive
- Heavy Duty WR-78 Floor Chain
- Large 2 3/8" Drive Shafts
- Long Life Idler Poly-Sprockets and bearing blocks
- Heavy gauge walls and floor for durability, Poly-liner available
- Quick Connectors for fast hook up
- 24" Swingout-Bulk Unloading
- Use it with a Semi-Truck for Over-The-Road