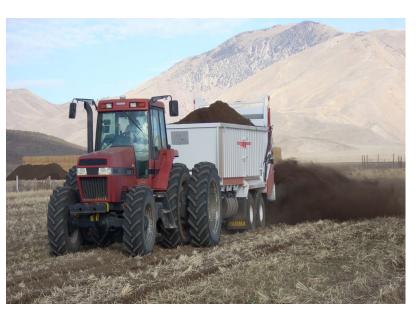

## **FORAGE UTILITY BOXES:**

- Manure Spreader
- Compost Spreader
- Forage Box
- Bulk Box

## SPINNER or BEATER ATTACHMENT COMPOST—MANURE—BEDDING—DRY MATERIAL

- Hydraulic Driven Spinners. High torque motors directly mounted to spinner plates for powerful and consistent spinner RPM.
- Even and consistent spread pattern
- 16' to 30' Box Length
- Vertical Slop gate for material metering
- Adjustable and replaceable fins