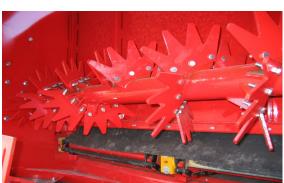

## SPINNER or BEATER ATTACHMENT COMPOST—MANURE—BEDDING—DRY MATERIAL

- Hydraulic Driven Spinners. High torque motors directly mounted to spinner plates for powerful and consistent spinner RPM.
- Even and consistent spread pattern
- 16' to 30' Box Length
- Vertical Slop gate for material metering
- Adjustable and replaceable fins