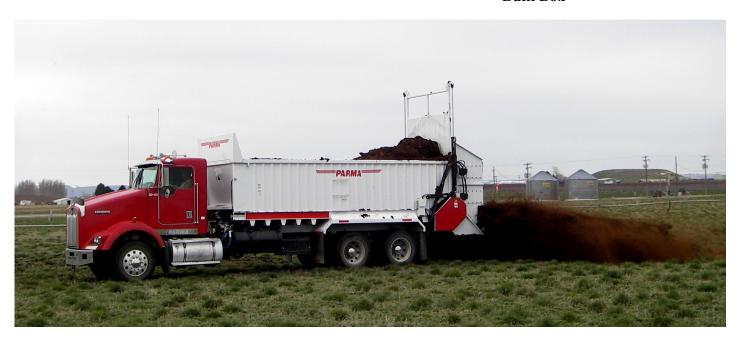

## SPINNER ATTACHMENT COMPOST—MANURE —BEDDING—DRY MATERIAL

- Hydraulic Driven Spinners. High torque motors directly mounted to spinner plates for powerful and consistent spinner RPM.
- Even and consistent spread pattern
- Single Beater for even flow
- Vertical Slop gate for material metering
- Adjustable and replaceable fins