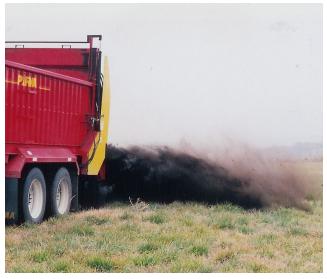

## SPINNER ATTACHMENT COMPOST—MANURE —BEDDING—DRY MATERIAL

- Hydraulic Driven Spinners. High torque motors directly mounted to spinner plates for powerful and consistent spinner RPM.
- Even and consistent spread pattern
- Single Beater for even flow
- Vertical Slop gate for material metering
- Adjustable and replaceable fins