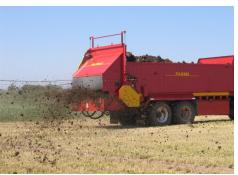

## SPINNER ATTACHMENT COMPOST—MANURE —BEDDING—DRY MATERIAL

- Hydraulic Driven Spinners. High torque motors directly mounted to spinner plates for powerful and consistent spinner RPM.
- Even and consistent spread pattern
- Single Beater for even flow
- Vertical Slop gate for material metering
- Adjustable and replaceable fins