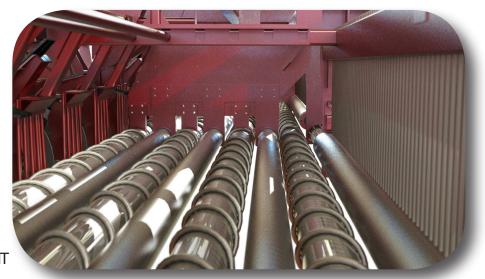

## **SPECIFICATIONS**

- ♦ 8 GRABROLLS
- PADDLES PADDLES
- TRACTOR HYDRAULIC CONTROL
- SPLIT GRABROLLS WITH ONE FULL-LENGTH GRABROLL
- **▶**HEAVY-DUTY BELT DRIVE
- Spring Loaded

  Drive-Belt Idlers
- SIMPLE, RELIABLE DESIGN
- **▶19' 1"** FRONT TO BACK
- **30,410** LBS. WEIGHT **10,580** LBS. TONGUE WEIGHT

## **Model 12228**

STUB SHAFTS

58" ELEVATOR THROAT

CAT-4 SWIVEL HITCH

56" BELTED CHAIN

RUBBER BACKED PADDLES

4 FLOTATION CARRIER WHEELS

ROCK KIT OPTIONS - LIFTER WHEELS AND GRABROLLS