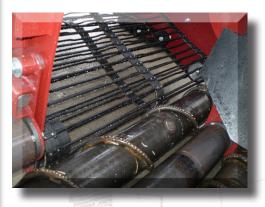

## **SPECIFICATIONS**

- ♦ 8 GRABROLLS
- PADDLES PADDLES
- TRACTOR HYDRAULIC CONTROL
- SPLIT GRABROLLS WITH ONE FULL-LENGTH GRABROLL
- **▶**HEAVY-DUTY BELT DRIVE
- Spring Loaded

  Drive-Belt Idlers
- SIMPLE, RELIABLE DESIGN
- **▶19' 1"** FRONT TO BACK
- **30,410** LBS. WEIGHT **10,580** LBS. TONGUE WEIGHT

## **Model 12228**

STUB SHAFTS

58" ELEVATOR THROAT

CAT-4 SWIVEL HITCH

56" BELTED CHAIN

RUBBER BACKED PADDLES

4 FLOTATION CARRIER WHEELS

ROCK KIT OPTIONS - LIFTER WHEELS AND GRABROLLS