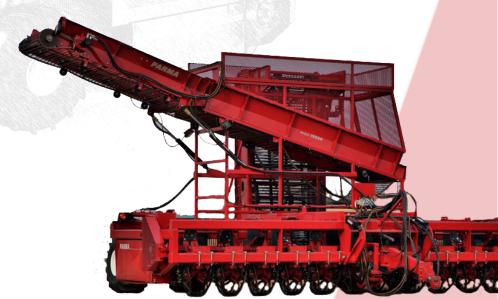

PARMA
COMPANY

**M**odel 12228

## **SPECIFICATIONS**

- ♦ 8 GRABROLLS
- PADDLES PADDLES
- TRACTOR HYDRAULIC CONTROL
- SPLIT GRABROLLS WITH ONE FULL-LENGTH GRABROLL
- **▶**HEAVY-DUTY BELT DRIVE
- Spring Loaded

  Drive-Belt Idlers
- SIMPLE, RELIABLE DESIGN
- **▶19' 1"** FRONT TO BACK
- **30,410** LBS. WEIGHT **10,580** LBS. TONGUE WEIGHT

## **Model 12228**

STUB SHAFTS

58" ELEVATOR THROAT

CAT-4 SWIVEL HITCH

56" BELTED CHAIN

RUBBER BACKED PADDLES

4 FLOTATION CARRIER WHEELS

ROCK KIT OPTIONS - LIFTER WHEELS AND GRABROLLS

4-Ton Hopper with 48" Discharge

CENTERED - FRONT LIFT - OPENED VISIBILITY

ARENA GROOMER®
SUGARBEET EQUIPMENT
TILLAGE EQUIPMENT
FORAGE BOXES/TRAILERS
COMPOST/MANURE SPREADERS
WATER & WASTE PUMPS