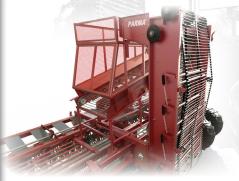

## **SPECIFICATIONS**

- ♦ 8 GRABROLLS
- PADDLES PADDLES
- TRACTOR HYDRAULIC CONTROL
- SPLIT GRABROLLS WITH ONE FULL-LENGTH GRABROLL
- **▶**HEAVY-DUTY BELT DRIVE
- Spring Loaded

  Drive-Belt Idlers
- SIMPLE, RELIABLE DESIGN
- **▶19' 1"** FRONT TO BACK
- **30,410** LBS. WEIGHT **10,580** LBS. TONGUE WEIGHT

## **Model 12228**

STUB SHAFTS

58" ELEVATOR THROAT

CAT-4 SWIVEL HITCH

56" BELTED CHAIN

RUBBER BACKED PADDLES

4 FLOTATION CARRIER WHEELS

ROCK KIT OPTIONS - LIFTER WHEELS AND GRABROLLS

4-Ton Hopper with 48" Discharge

CENTERED - FRONT LIFT - OPENED VISIBILITY

ARENA GROOMER®
SUGARBEET EQUIPMENT
TILLAGE EQUIPMENT
FORAGE BOXES/TRAILERS
COMPOST/MANURE SPREADERS
WATER & WASTE PUMPS