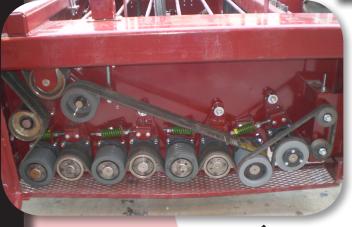

## **SPECIFICATIONS**

- ♦ 8 GRABROLLS
- PADDLES PADDLES
- TRACTOR HYDRAULIC CONTROL
- SPLIT GRABROLLS WITH ONE FULL-LENGTH GRABROLL
- **▶**HEAVY-DUTY BELT DRIVE
- Spring Loaded

  Drive-Belt Idlers
- SIMPLE, RELIABLE DESIGN
- **▶19' 1"** FRONT TO BACK
- **30,410** LBS. WEIGHT **10,580** LBS. TONGUE WEIGHT

## **Model 12228**

STUB SHAFTS

58" ELEVATOR THROAT

CAT-4 SWIVEL HITCH

56" BELTED CHAIN

RUBBER BACKED PADDLES

4 FLOTATION CARRIER WHEELS

ROCK KIT OPTIONS - LIFTER WHEELS AND GRABROLLS