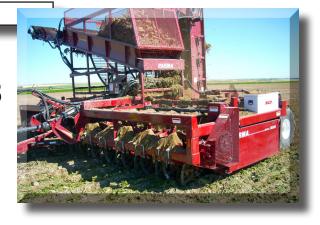

PARMA
COMPANY

**M**odel 12228

## **SPECIFICATIONS**

- ♦ 8 GRABROLLS
- PADDLES PADDLES
- TRACTOR HYDRAULIC CONTROL
- SPLIT GRABROLLS WITH ONE FULL-LENGTH GRABROLL
- **▶**HEAVY-DUTY BELT DRIVE
- Spring Loaded

  Drive-Belt Idlers
- SIMPLE, RELIABLE DESIGN
- **▶19' 1"** FRONT TO BACK
- **30,410** LBS. WEIGHT **10,580** LBS. TONGUE WEIGHT

## **Model 12228**

STUB SHAFTS

58" ELEVATOR THROAT

CAT-4 SWIVEL HITCH

56" BELTED CHAIN

RUBBER BACKED PADDLES

4 FLOTATION CARRIER WHEELS

ROCK KIT OPTIONS - LIFTER WHEELS AND GRABROLLS