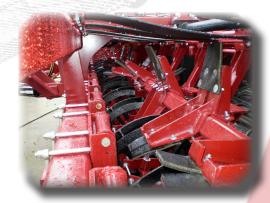

## **SPECIFICATIONS**

- ♦ 8 GRABROLLS
- PADDLES PADDLES
- TRACTOR HYDRAULIC CONTROL
- SPLIT GRABROLLS WITH ONE FULL-LENGTH GRABROLL
- **▶**HEAVY-DUTY BELT DRIVE
- Spring Loaded

  Drive-Belt Idlers
- SIMPLE, RELIABLE DESIGN
- **▶19' 1"** FRONT TO BACK
- **30,410** LBS. WEIGHT **10,580** LBS. TONGUE WEIGHT

## **Model 12228**

STUB SHAFTS

58" ELEVATOR THROAT

CAT-4 SWIVEL HITCH

56" BELTED CHAIN

RUBBER BACKED PADDLES

4 FLOTATION CARRIER WHEELS

ROCK KIT OPTIONS - LIFTER WHEELS AND GRABROLLS